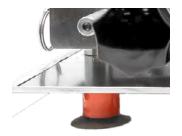

### **TECHNICAL DRAWINGS & DIMENSIONS**

\*measurements in diagrams are in mm

Adjustable with bottom gage for precision cuts

Serrated holding strips keep the pineapple secure and the cut clean.

Non-slip feet