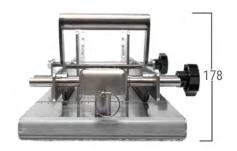

### **TECHNICAL DRAWINGS & DIMENSIONS**

\*measurements in diagrams are in mm

Adjustable with bottom gage for precision cuts

Serrated holding strips keep the pineapple secure and the cut clean.

Non-slip feet

#### **TECHNICAL SPECIFICATIONS**

| Pineapple Guillotine Machine |                                      |
|------------------------------|--------------------------------------|
| Item Number                  | 48890                                |
| Model                        | N/A                                  |
| Material                     | Stainless Steel                      |
| Dimensions<br>(WDH)          | 17" x 12" x 7"<br>432 x 305 x 178 mm |
| Net Weight                   | 14 lbs / 6.4 kg                      |
| <b>Gross Weight</b>          | 15 lbs / 6.8 kg                      |