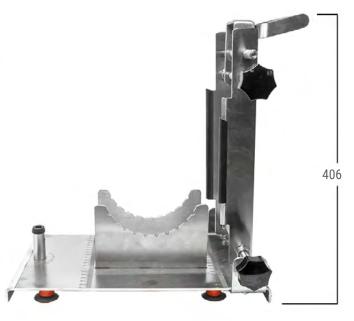

### **TECHNICAL DRAWINGS & DIMENSIONS**

\*measurements in diagrams are in mm

Adjustable with bottom gage for precision cuts

Serrated holding strips keep the pineapple secure and the cut clean.

Non-slip feet