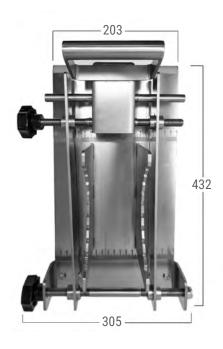

### **TECHNICAL DRAWINGS & DIMENSIONS**

\*measurements in diagrams are in mm

Adjustable with bottom gage for precision cuts

Serrated holding strips keep the pineapple secure and the cut clean.

Non-slip feet

#### **TECHNICAL SPECIFICATIONS**

| Pineapple Guillotine Machine |                                      |
|------------------------------|--------------------------------------|
| Item Number                  | 48890                                |
| Model                        | N/A                                  |
| Material                     | Stainless Steel                      |
| Dimensions<br>(WDH)          | 17" x 12" x 7"<br>432 x 305 x 178 mm |
| Net Weight                   | 14 lbs / 6.4 kg                      |
| <b>Gross Weight</b>          | 15 lbs / 6.8 kg                      |