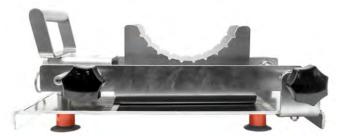

### **TECHNICAL DRAWINGS & DIMENSIONS**

\*measurements in diagrams are in mm

Adjustable with bottom gage for precision cuts

Serrated holding strips keep the pineapple secure and the cut clean.

Non-slip feet